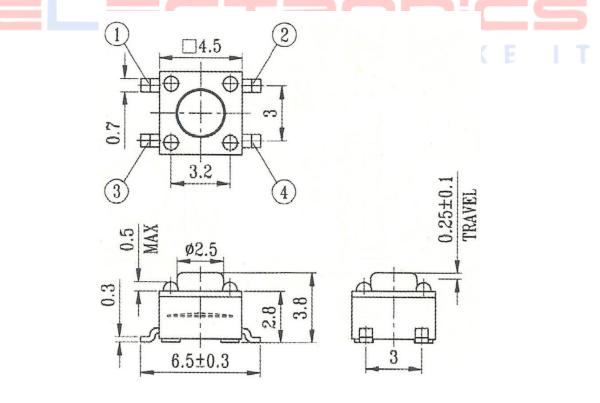

## Feature/Specs:

| SL No. | Parameter             | Value and Unit         |
|--------|-----------------------|------------------------|
| 1      | Manufacturer          | Plastic                |
| 2      | Model Number          | 4.5x4.5x3.8            |
| 3      | Operation type        | Momentary              |
| 4      | Voltage Rating        | 0 ~ 12VDC              |
| 5      | Current Rating        | 500mA                  |
| 6      | Lead spacing Pitch    | 3.2 mm                 |
| 7      | Insulation Resistance | ≥100MΩ                 |
| 8      | Mounting Type         | SMD                    |
| 9      | Lifetime              | 50,000 -100,000 Cycles |
| 10     | Operating Temperature | -30°C ~ +85°C          |
| 11     | Colour                | Black                  |
| 12     | Length                | 4.5 mm                 |
| 13     | Width                 | 4.5 mm                 |
| 14     | Height                | 3.8 mm                 |
| L      |                       |                        |

## All Dimensions in: mm